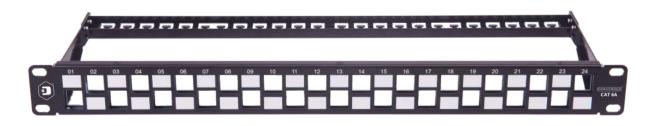

## DIGISOL CONVERGEX STAGGERED PATCH PANEL, 24 PORT, CAT 6A, 180° (Unloaded)

Unique Staggered Design for better control on Alien cross talk

## **Key Features:-**

- Staggered ports for CAT6A patch panel to eliminate alien crosstalk
- Powder coated CRCS body
- Ideal patch panel for high end Data Centre infrastructure
- Suitable for both UTP and STP applications
- Efficient rear cable management
- Drain wire as a standard option in STP solution

## Physical

Panel Frame Drain Wire Cable management Ports

No. of Ports

- : CRCS Powder coating in MAT black finish
- : Stranded electrical wire for grounding
- : Rear body
- : Can accommodate UTP as well as STP keystone jack
- : 24 (Staggered)