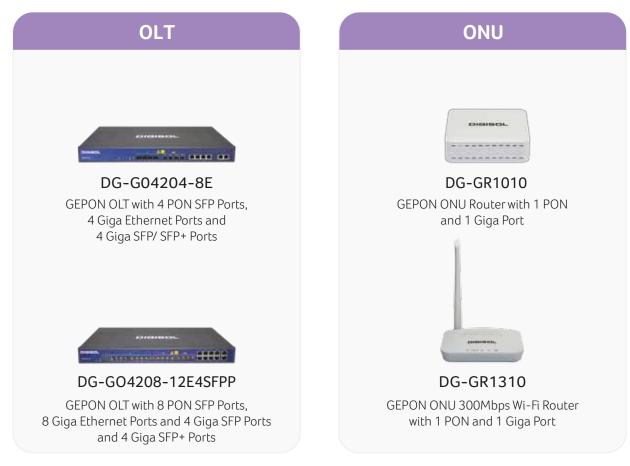

#### **GEPON TECHNOLOGY**

#### OLT/ONU

DG-GR4010 GPON ONU Router with 1 PON and 1 Giga Port

#### DG-GO4308-14E2SFPP

GPON OLT with 8 PON SFP Ports, 8 Giga Ethernet Ports and 6 Giga SFP Ports and 2 Giga SFP+ Ports