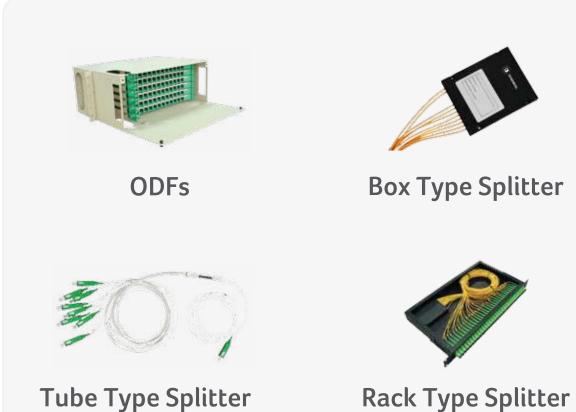

# **PASSIVE FTTH PORTFOLIO**

**Rack Type Splitter** 

FDBs

#### Field Assembly Connectors

**Drop Cable** 

Home Termination Boxes

DIGISOL SYSTEMS LIMITED A Subsidiary of Smartlink Holdings Limited

1800-209-3444 | helpdesk@digisol.com | www.digisol.com

- **O** @digisol\_solutions
- **f** @DIGISOLINDIA
- **@**DIGISOL\_SNSL