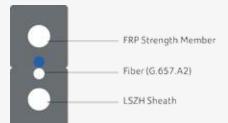

# WHY FIBER OVER COPPER?

Increased Bandwidth

Larger Distance without degrading the signal!

Sturdier than Copper cable, meaning it is far less likely to be damaged during routine operations in close proximity

Reliability assured with Fiber robustness for Temperature fluctuations, severe weather conditions and moisture as compared to Copper

Upload/Download Speed of Fiber will leave the concept of "Waiting for things to load" in the past !

Unlike copper cable where data intercepting is easily possible, it's impossible with Fiber. So Security is assured!