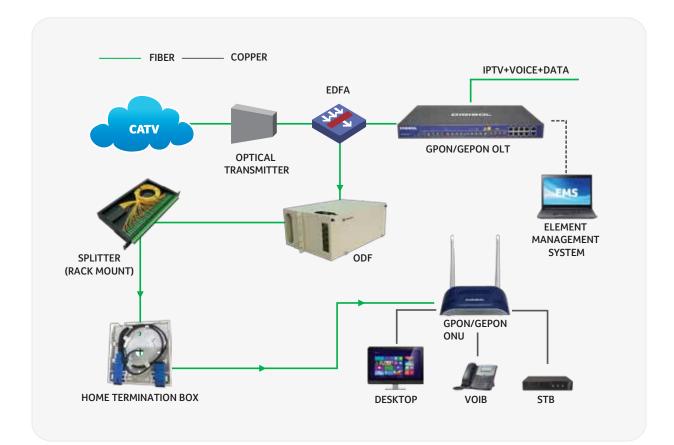

YOUR LAST MILE TO FIBER**

All services can be commissioned on wireless Except in-house services (apps) which require copper cables like your CATV etc.

# **BROADBAND TYPE / COMPARISON** THE LAST MILE SOLUTIONS

| ТҮРЕ           | PON                | VDSL2                  | ADSL2+                 |
|----------------|--------------------|------------------------|------------------------|
| Media          | Optical            | Copper<br>(Phone wire) | Copper<br>(Phone wire) |
| Max.Upstream   | 1.25Gbps           | 100Mbps                | 3.5Mbps                |
| Max.Downstream | 1.25Gbps / 2.5Gbps | 100Mbps                | 24Mbps                 |
| Max.Distance   | 20km               | 1.8km                  | 5.6km                  |

# FTTH & FIBER SOLUTION FOR HOME & SOHO USERS



# DIGISOL FTTH OFFERINGS

# ACTIVE FTTH PRODUCTS

#### PASSIVE (SCS) FTTH PRODUCTS



# ACTIVE FTTH PORTFOLIO

#### **GEPON TECHNOLOGY**



#### **GPON TECHNOLOGY**

#### OLT/ONU



DG-GR4010 GPON ONU Router with 1 PON and 1 Giga Port



#### DG-GO4308-14E2SFPP

GPON OLT with 8 PON SFP Ports, 8 Giga Ethernet Ports and 6 Giga SFP Ports and 2 Giga SFP+ Ports

#### **GEPON/GPON TECHNOLOGY**

# ONU If the second seco

DG-GR4342L GEPON/GPON ONU 300Mbps Wi-Fi Router with 1 PON, 1 GE and 3 FE Port, 2 FXS Port

# **PASSIVE FTTH PORTFOLIO**



**Rack Type Splitter** 





FDBs

#### Field Assembly Connectors



**Drop Cable** 



Home Termination Boxes



DIGISOL SYSTEMS LIMITED A Subsidiary of Smartlink Holdings Limited

1800-209-3444 | helpdesk@digisol.com | www.digisol.com

- **O** @digisol\_s