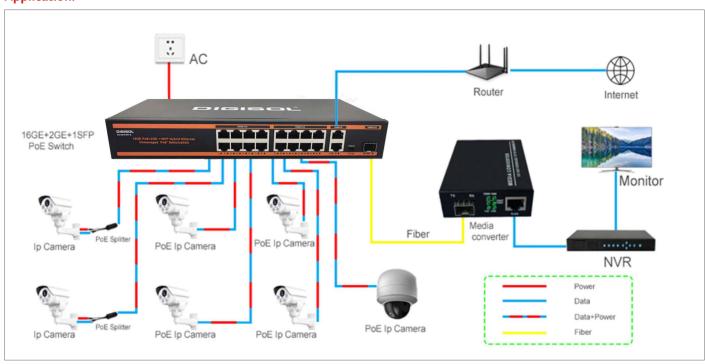

|                     | Storage temperature | -20°C~70°C                                                                                                                                        |
| Mechanical          | Dimension (L×W×H)   | 310mm*183mm*45mm                                                                                                                                  |
|                     | Color               | Black                                                                                                                                             |
|                     | Weight              | 2.6kg                                                                                                                                             |

#### **Application:**



#### **Ordering Information:-**

DG-GS1019PF-B: DIGISOL Unmanaged PoE switch with 16\*10/100/1000Mbps PoE ports, 2\*10/100/1000M Uplink Port and 1\*1000Mbps SFP Slot. PoE: 300W

\*Warranty shall be subject to terms and conditions specified in the DIGISOL PRODUCT WARRANTY displayed on the website of the company.

 $DIGISOL\,Logos\,are\,trademarks\,and/or\,registered\,trademarks\,of\,DIGISOL\,SYSTEMS\,LIMITED.\,Other\,trademarks, product, service\,and\,company\,names\,mentioned\,are\,the\,property\,of\,their\,respective\,owners.\,Information\,is\,subject\,to\,change\,without\,notice.\,The\,actual\,product\,appearance\,may\,differ\,from\,the\,one\,shown\,here.\\ @\,2024\,DIGISOL\,SYSTEMS\,LIMITED.\,\,All\,rights\,reserved.$ 

DIGISOL is a Subsidiary of Smartlink Holdings Limited